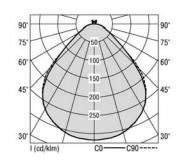

| Dimens. [mm] |     |     |    | Weight | Photometric data |               |        |
|--------------|-----|-----|----|--------|------------------|---------------|--------|
| ı            | L   | В   | н  | [kg]   | Longitudinal UGR | TransverseUGR | LOR    |
|              | 525 | 625 | 98 | 11,4   | 16.3             | 15.6          | 68.9 % |