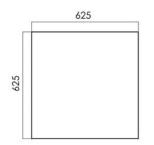

| Dimens. [mm] |     |     |    | Weight | Photometric data |               |        |
|--------------|-----|-----|----|--------|------------------|---------------|--------|
| ı            | L   | В   | н  | [kg]   | Longitudinal UGR | TransverseUGR | LOR    |
|              | 525 | 625 | 98 | 11,4   | 16.3             | 15.6          | 68.9 % |