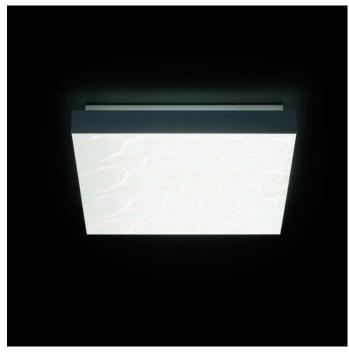

## NOREA-QA 625/5200/840 MPS

Square luminaire element with a microprism panel in a natural anodised aluminium profile frame surround. The frame is suspended at the metal body. The LED module is formed as a square LED flat board and screwed to the luminaire element. For connection of the luminaire this can be hinged down and fastened with screws at an oblong hole in the powder-coated metal body. The indirect component is ensured by recesses in the top of the metal body. The metal body accommodates the electrical components and electronic ballast. Luminaire with heat-resistant wiring. Variant suitable for office use with a microprism panel MPS. The LED points are visible as circles on the microprism panel. Suitable for ceiling or wall mounting. Also in a dimmable version. Light colours 830 und 840.